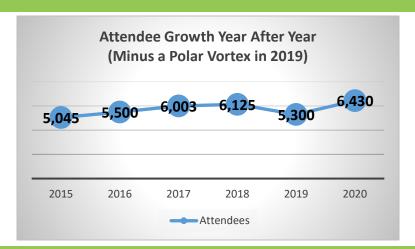

## **Attendee Data**

### Over 6,400 attendees with these top job titles:

- Landscape Company Owner/Senior Management
- Landscape Operations/Project Manager/Estimator
- Landscape Foreman/Supervisor/ Laborer/Technician
- Landscape Designer
- Landscape Architect
- Landscape Maintenance
- Municipal/Parks/Government
- Supplier/Sales
- Grower/Nursery/ Retailer/Garden Center
- Other: Arborist, Turf and Irrigation Professionals